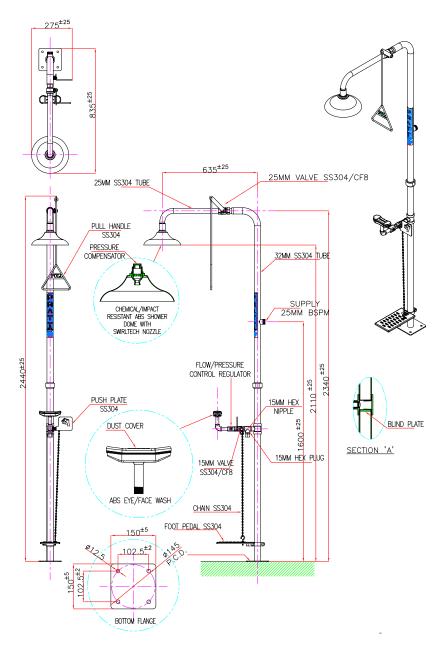

# PRATT COMBINATION SHOWER WITH EYE & FACE WASH, NO BOWL WITH FOOT TREADLE

| TECHNICAL INFORMATION                        |                                                                       |
|----------------------------------------------|-----------------------------------------------------------------------|
| INLET CONNECTION                             | 25mm BSPM                                                             |
| WATER SUPPLY-LINE SIZE                       | 25mm *Must be hydraulically sized to meet requirements.               |
| MINIMUM PERFORMANCE REQUIREMENTS             | 210kPa / 30PSI *Caution should be taken when pressure exceeds 550 kPa |
| FLOW OUTPUT (AT MIN PERFORMANCE REQUIREMENT) | Shower 80 LPM Eye Wash 15 LPM Eye-Face Wash 30 LPM                    |
| WEIGHT(KG)                                   | 18                                                                    |
| DIMENSIONS(CM)                               | 122 X 19 X 37                                                         |