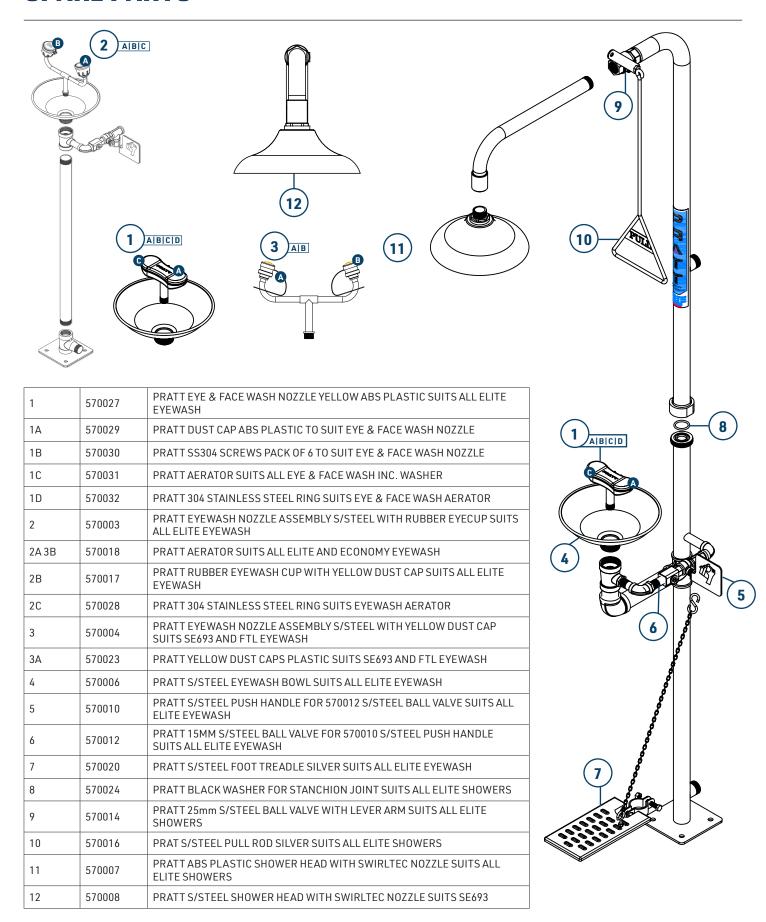

|
| MINIMUM PERFORMANCE REQUIREMENTS             | 210kPa / 30PSI *Caution should be taken when pressure exceeds 550 kPa |
| FLOW OUTPUT (AT MIN PERFORMANCE REQUIREMENT) | Shower 80 LPM Eye Wash 15 LPM Eye-Face Wash 30 LPM                    |
| WEIGHT(KG)                                   | 18                                                                    |
| DIMENSIONS(CM)                               | 122 X 19 X 37                                                         |

Installation of emergency showers, eye and eye/face wash equipment shall be in accordance with AS/NZS4775 or ANSI Standard Z358.1 - whichever is applicable to the installation. PRATT Safety advises due to ongoing research and development, specifications may change without notice.



## **SPARE PARTS**