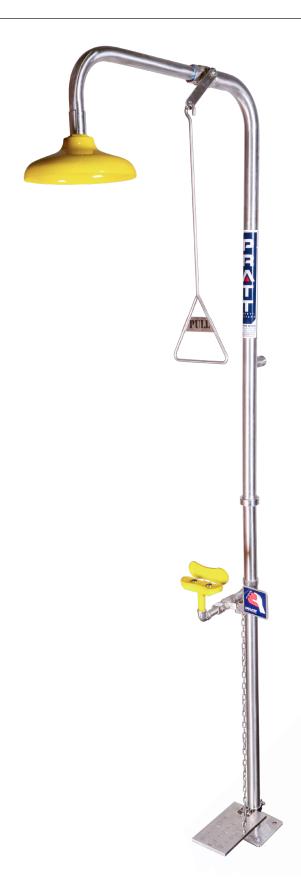

# PRATT COMBINATION SHOWER WITH EYE & FACE WASH, NO BOWL WITH FOOT TREADLE

#### **FEATURES**

- Shower stanchion and fittings are 304SS
- ABS Chemical/Impact Resistant Shower Head
- No Bowl
- Hand and Foot Operated via Push Handle, Foot Treadle and Pull Rod
- ABS Eye/Face Wash Nozzle Assembly